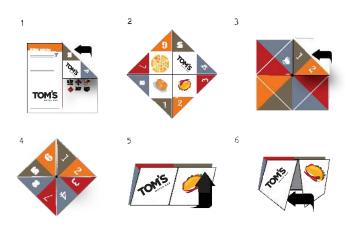

#### FLIP OVER YOUR MENU FOR MORE FUN!

#### Follow these instructions

#### **HOW TO PLAY:**

- 1 Find a friend and ask them to pick the Pancakes, Taco, Burger, or Tom's Urban that are on one of the flaps.
- 2 Moving the flaps in and out and side-to-side in time with the letters, spell out the word they have chosen (ex. T-A-C-O).
- 3 Open the Cootie Catcher to reveal the numbers and ask them to pick one. Count out the number they have chosen by moving the flaps in and out and side-to-side.
- 4 Ask them to pick another number and count it out in the same manner. This time ask them to pick a third number and reveal the question on the inside flap.
- 5 Pass to the next person at the table and keep the fun going!